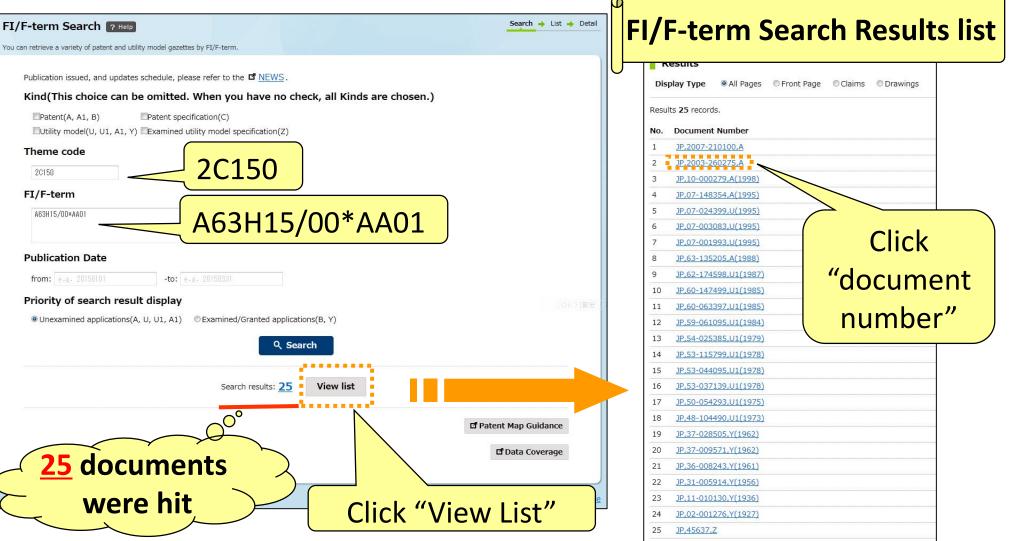

ications(A, U, U1, A1)</li> <li>Examined/Granted applications(B, Y)</li> <li>Q Search</li> </ul> |                                          |
|                                                                                                                                                                                                                                         | 며 Patent Map Guidance<br>다 Data Coverage |
|                                                                                                                                                                                                                                         | To return to the top of this page        |



## E. FI/F-term search - 3/5



# III. Search Tool - J-PlatPat



### E. FI/F-term search - 4/5





### E. FI/F-term search - 5/5