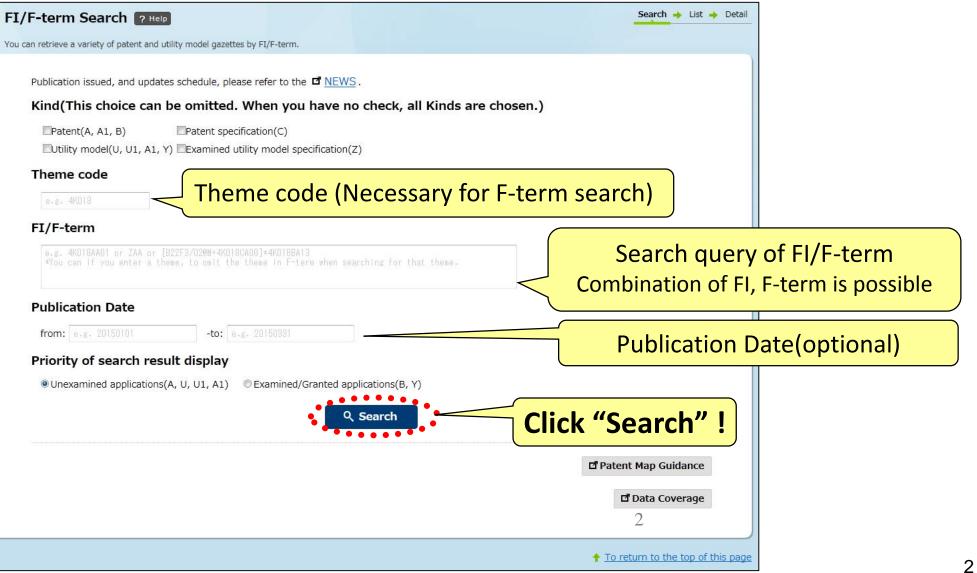

| FI/F-term Search ? Help                                                                                                                                                                                                                 | Search + List + Detail                   |
|-----------------------------------------------------------------------------------------------------------------------------------------------------------------------------------------------------------------------------------------|------------------------------------------|
| ou can retrieve a variety of patent and utility model gazettes by FI/F-term.                                                                                                                                                            |                                          |
| Publication issued, and updates schedule, please refer to the $\square$ <u>NEWS</u> .                                                                                                                                                   |                                          |
| Kind(This choice can be omitted. When you have no check, all Kinds are chosen.)                                                                                                                                                         |                                          |
| Patent(A, A1, B)       Patent specification(C)         Utility model(U, U1, A1, Y)       Examined utility model specification(Z)                                                                                                        |                                          |
| Theme code                                                                                                                                                                                                                              |                                          |
| e.g. 4K018                                                                                                                                                                                                                              |                                          |
| FI/F-term                                                                                                                                                                                                                               |                                          |
| e.g. 4K018AA01 or ZAA or [822F3/0200444K0180A08]*4K0188A13<br>*You can if you enter a theme, to omit the theme in F-term when searching for that theme.<br>Publication Date                                                             |                                          |
| from:       e-g.       20150101       -to:       e-g.       20150331         Priority of search result display <ul> <li>Onexamined applications(A, U, U1, A1)</li> <li>Examined/Granted applications(B, Y)</li> <li>Q Search</li> </ul> |                                          |
|                                                                                                                                                                                                                                         | 며 Patent Map Guidance<br>다 Data Coverage |
|                                                                                                                                                                                                                                         | To return to the top of this page        |