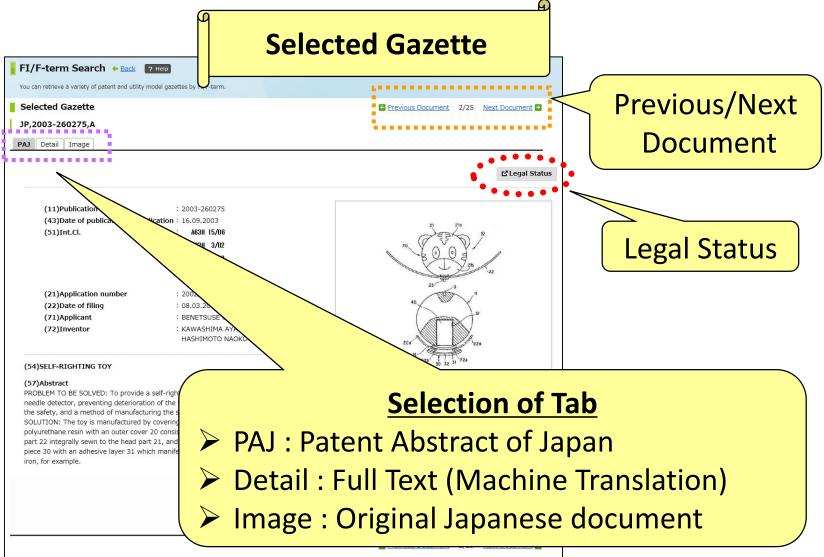

mined/Granted applications(B, Y)</li> <li>Q Search</li> </ul> |                                          |
|                                                                                                                                                                                                                                         | 며 Patent Map Guidance<br>다 Data Coverage |
|                                                                                                                                                                                                                                         | To return to the top of this page        |



## E. FI/F-term search - 3/5



# III. Search Tool - J-PlatPat



### E. FI/F-term search - 4/5





### E. FI/F-term search - 5/5