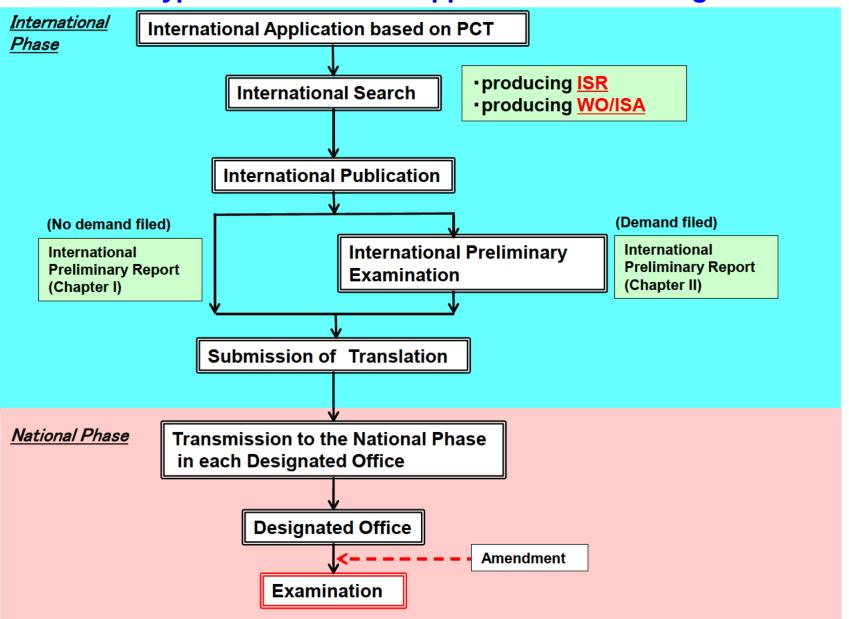

lines 16.01)

- Written Opinion of the International Searching Authority (WOISA)
   (International Preliminary Report on Patentability (Chapter I) (IPRP(I)))
  - Its primary role is to identify whether or not the claimed invention appears to be novel, involve an inventive step (be non-obvious) and be industrially applicable.

(PCT Guidelines 17.02)

- International Preliminary Examination Report (IPER)
   (International Preliminary Report on Patentability (Chapter II) (IPRP(II)))
  - Assuming that international preliminary examination is demanded, an IPER is drawn up at the end of the process of examination, taking into account amendments or observations that the applicant has made during the process.

(PCT Guidelines 17.08)

#### Flowchart of Typical International Application Processing



#### **Outline**

- A. What are the ISR, the WOISA, and the IPER?
- B. International Search Report(ISR)
- C. Written Opinion of the International Searching Authority(WOISA)
- D. International Preliminary Examination Report (IPER)

#### B. International Search Report(ISR)

- Front Page
  - > Basic information
    - International application number
    - International Filing Date
    - Earliest Priority Date
    - Name of the applicant

| Applicant's or agent's file reference<br>5678H  | FOR FURTHER<br>ACTION     | see Form PCT/ISA/220<br>as well as, where applicable, item 5 below. |                                           |
|-------------------------------------------------|---------------------------|---------------------------------------------------------------------|----------------