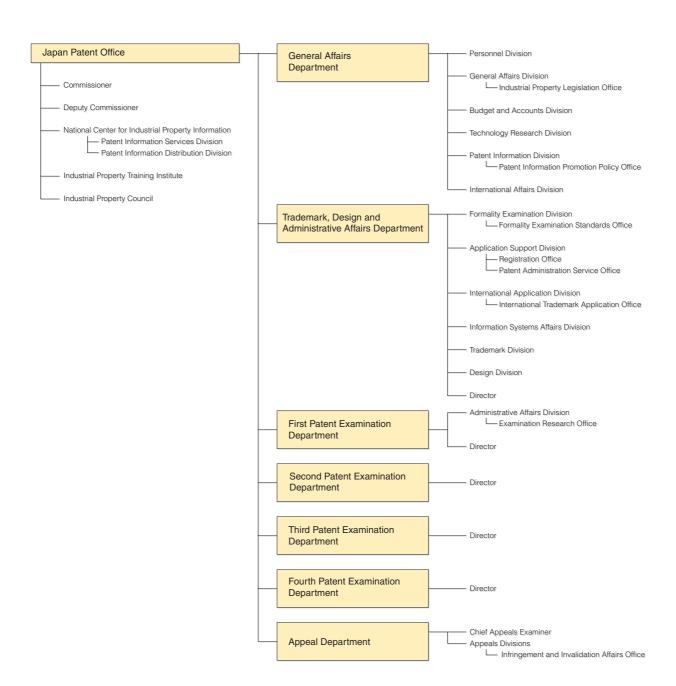

## Organization of the JPO (as of January, 2002)



## Regular Staffs at the JPO

| FΥ                             | 1998  | 1999  | 2000  | 2001  | 2002  |
|--------------------------------|-------|-------|-------|-------|-------|
| Total number of staffs         | 2,531 | 2,534 | 2,524 | 2,469 | 2,470 |
| Examiners and Appeal examiners | 1,647 | 1,663 | 1,672 | 1,686 | 1,699 |
| Examiners                      | 1,264 | 1,274 | 1,281 | 1,293 | 1,304 |
| Patent/Utility model examiners | 1,078 | 1,083 | 1,088 | 1,096 | 1,105 |
| Design examiners               | 49    | 51    | 51    | 51    | 51    |
| Trademark examiners            | 137   | 140   | 142   | 146   | 148   |
| Appeal examiners               | 383   | 389   | 391   | 393   | 395   |
| Clerical staff                 | 884   | 871   | 852   | 783   | 771   |