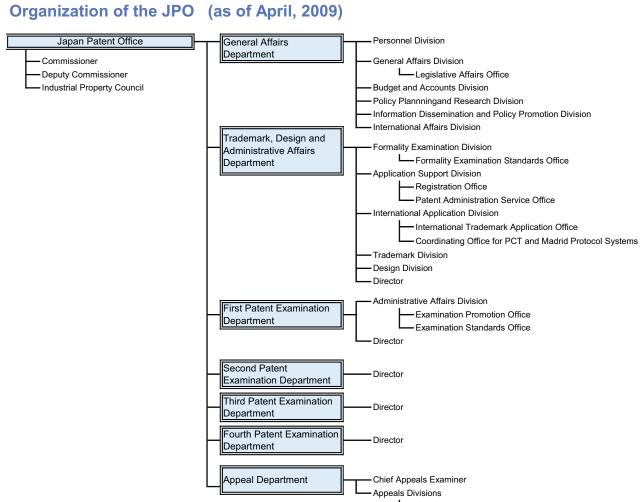

istan<br>Viat Nam           | -          | -          | 0            | 27        | 26               |
|          | Viet Nam                         | -          | -          | 60           | 181       | 207              |
| YU       | The former Serbia and Montenegro | 56         | 67         | 25           | -         |                  |
| ZM       | Zambia                           | 24         | 35         | 19           | 11        | 20               |
|          | Others                           | -          | 8          | 1            | 1         | 2                |
|          | TOTAL                            | 6,517      | 7,314      | 5,952        | 5,790     | 7,311            |

(Note) The number of designated countries at the time of international application was counted.



Infringement and Invalidation Affairs Office

# **Regular Staff**

|                                | FY2005 | FY2006 | FY2007 | FY2008 | FY2009 |
|--------------------------------|--------|--------|--------|--------|--------|
| Total number of staff          | 2,651  | 2,716  | 2,800  | 2,901  | 2,904  |
| Examiners and Appeal examiners | 1,946  | 2,054  | 2,154  | 2,268  | 2,281  |
| Examiners                      | 1,557  | 1,668  | 1,768  | 1,882  | 1,894  |
| Patent/Utility model examiners | 1,358  | 1,468  | 1,567  | 1,680  | 1,692  |
| Design examiners               | 51     | 51     | 52     | 52     | 52     |
| Trademark examiners            | 148    | 149    | 149    | 150    | 150    |
| Appeal examiners               | 389    | 386    | 386    | 386    | 387    |
| Clerical