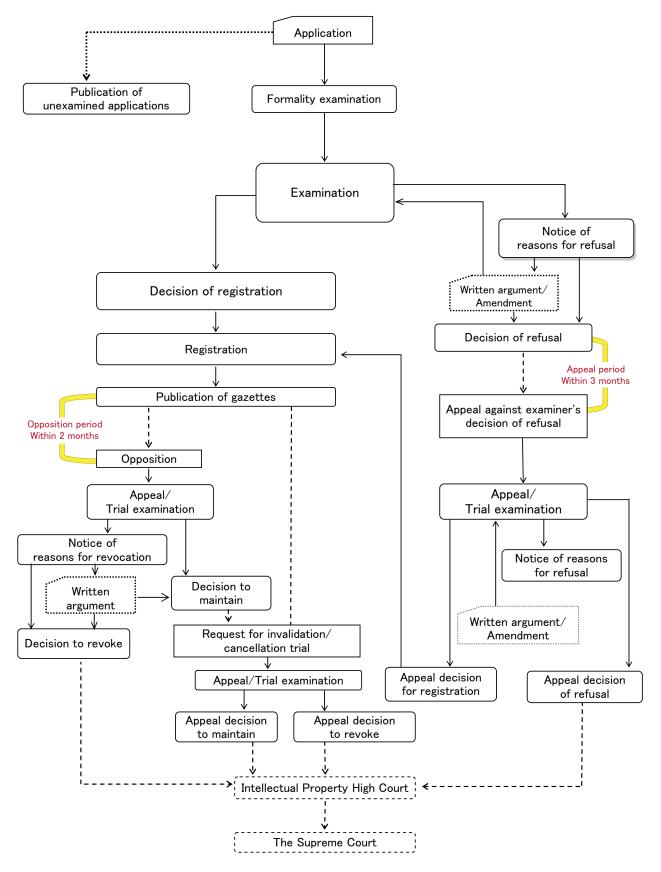

## 7) Appeals/Trials and Oppositions

1. Appeals against Examiner's Decision of Refusal

| 1.7 (ppour |         |                                                 |                         |                                          |                                    |                            |  |  |
|------------|---------|-------------------------------------------------|-------------------------|------------------------------------------|------------------------------------|----------------------------|--|--|
|            | Patents |                                                 |                         |                                          |                                    |                            |  |  |
|            |         | Applications                                    | reconsideration         | Final dispositions in Appeals Department |                                    |                            |  |  |
|            | Demands | patented in the<br>reconsideration<br>procedure | reports by<br>examiners | Accepted                                 | Not Accepted (including dismissal) | Withdrawal/<br>abandonment |  |  |
| 2003       | 21,607  | 7,216                                           | 9,136                   | 4,656                                    | 4,152                              | 776                        |  |  |
| 2004       | 23,284  | 7,687                                           | 10,617                  | 5,449                                    | 4,581                              | 1,221                      |  |  |
| 2005       | 22,444  | 7,803                                           | 9,795                   | 5,384                                    | 5,781                              | 1,497                      |  |  |
| 2006       | 25,870  | 9,632                                           | 11,794                  | 6,261                                    | 8,200                              | 2,148                      |  |  |
| 2007       | 32,586  | 12,095                                          | 12,867                  | 6,290                                    | 7,963                              | 2,472                      |  |  |
| 2008       | 31.019  | 13.208                                          | 12.836                  | 6.511                                    | 8.482                              | 3.216                      |  |  |

# 2. Appeals against Examiner's Ruling to Dismiss Amendment

|      |         | Patents                                  |                                    |                            |  |  |  |
|------|---------|------------------------------------------|------------------------------------|----------------------------|--|--|--|
|      |         | Final dispositions in Appeals Department |                                    |                            |  |  |  |
|      | Demands | Accepted                                 | Not Accepted (including dismissal) | Withdrawal/<br>abandonment |  |  |  |
| 2003 | 43      | 31                                       | 24                                 | 13                         |  |  |  |
| 2004 | 25      | 16                                       | 17                                 | 3                          |  |  |  |
| 2005 | 6       | 5                                        | 9                                  | 3                          |  |  |  |
| 2006 | 9       | 3                                        | 5                                  | 1                          |  |  |  |
| 2007 | 8       | 3                                        | 7                                  | 1                          |  |  |  |
| 2008 | 4       | 4                                        | 0                                  | 0                          |  |  |  |

#### 3. Trials for Invalidation

|      |         | Patents    |                                    |                            |
|------|---------|------------|------------------------------------|----------------------------|
|      |         | Final disp | ositions in Appeals D              | epartment                  |
|      | Demands | Accepted   | Not Accepted (including dismissal) | Withdrawal/<br>abandonment |
| 2003 | 254     | 128        | 97                                 | 46                         |
| 2004 | 358     | 133        | 105                                | 63                         |
| 2005 | 343     | 211        | 114                                | 54                         |
| 2006 | 273     | 194        | 88                                 | 34                         |
| 2007 | 284     | 142        | 82                                 | 35                         |
| 2008 | 292     | 182        | 92                                 | 36                         |

### 4.Trials for Correction

|      | Patents |                                          |                                    |                            |
|------|---------|------------------------------------------|------------------------------------|----------------------------|
|      |         | Final dispositions in Appeals Department |                                    |                            |
|      | Demands | Accepted                                 | Not Accepted (including dismissal) | Withdrawal/<br>abandonment |
| 2003 | 266     | 109                                      | 66                                 | 71                         |
| 2004 | 286     | 109                                      | 73                                 | 102                        |
| 2005 | 223     | 96                                       | 75                                 | 86                         |
| 2006 | 198     | 68                                       | 71                                 | 78                         |
| 2007 | 141     | 61                                       | 27                                 | 70                         |
| 2008 | 137     | 53                                       | 22                                 | 59                         |

5.Trials for Cancellation

|      | Trademarks |                                          |                                    |                            |
|------|------------|------------------------------------------|------------------------------------|----------------------------|
|      |            | Final dispositions in Appeals Department |                                    |                            |
|      | Demands    | Accepted                                 | Not Accepted (including dismissal) | Withdrawal/<br>abandonment |
| 2003 | 1,745      | 1,244                                    | 258                                | 161                        |
| 2004 | 1,644      | 1,535                                    | 223                                | 152                        |
| 2005 | 1,597      | 1,221                                    | 199                                | 118                        |
| 2006 | 1,601      | 1,259                                    | 224                                | 107                        |
| 2007 | 1,757      | 1,331                                    | 158                                | 161                        |
| 2008 | 1,612      | 1,389                                    | 232                                | 142                        |

#### 6.Hantei (Advisory Opinion)

|      |         | Patents    |                                    |                            |
|------|---------|------------|------------------------------------|----------------------------|
|      |         | Final disp | oositions in Appeals D             | epartment                  |
|      | Demands | Accepted   | Not Accepted (including dismissal) | Withdrawal/<br>abandonment |
| 2003 | 47      | 26         | 17                                 | 6                          |
| 2004 | 55      | 21         | 21                                 | 9                          |
| 2005 | 38      | 16         | 18                                 | 8                          |
| 2006 | 23      | 19         | 15                                 | 3                          |
| 2007 | 58      | 19         | 17                                 | 4                          |
| 2008 | 31      | 24         | 27                                 | 1                          |

### 7.Oppositions

|      |                                                | Patents |                                                               |                                                     |                            |  |  |
|------|------------------------------------------------|---------|---------------------------------------------------------------|-----------------------------------------------------|----------------------------|--|--|
|      | орро                                           | sitions | Final disp                                                    | Final dispositions in Appeals Department            |                            |  |  |
|      | Number of rights<br>subjected to<br>opposition |         | Decision of<br>revocation (including<br>partially revocation) | Decision of<br>maintenance<br>(including dismissal) | Withdrawal/<br>abandonment |  |  |
| 2003 | 3,896                                          | 4,765   | 1,111                                                         | 1,845                                               | 24                         |  |  |
| 2004 |                                                |         | 902                                                           | 1,634                                               | 48                         |  |  |
| 2005 |                                                |         | 602                                                           | 960                                                 | 4                          |  |  |
| 2006 |                                                |         | 73                                                            | 84                                                  | 0                          |  |  |
| 2007 |                                                |         | 0                                                             | 0                                                   | 0                          |  |  |
| 2008 |                                                |         | 0                                                             | 0                                                   | 0                          |  |  |