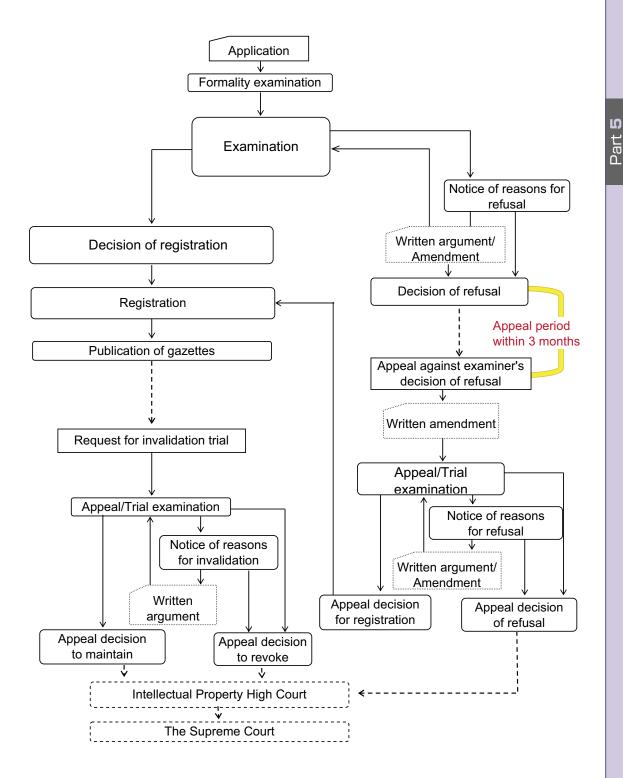

| 23,220,734  | 24,347,068  |
| Expenses for Reference Data Maintenance                                        | 9,043,025   | 9,102,257   |
| Necessary Expenses for Patent Process Computerization                          | 30,212,365  | 25,653,537  |
| Expenses for Facility Improvement                                              | 1,225,641   | 975,676     |
| Transfer to Special Account for National Debt Liquidation Fund                 | 40,279      | -           |
| Reserves                                                                       | 300,000     | 300,000     |
| Total Expenditure                                                              | 122,800,340 | 120,365,547 |

# Part **5** Statistical Data



1) Patent



# 2) Utility model (under New Law)



## 3) Design



# 4) Trademark