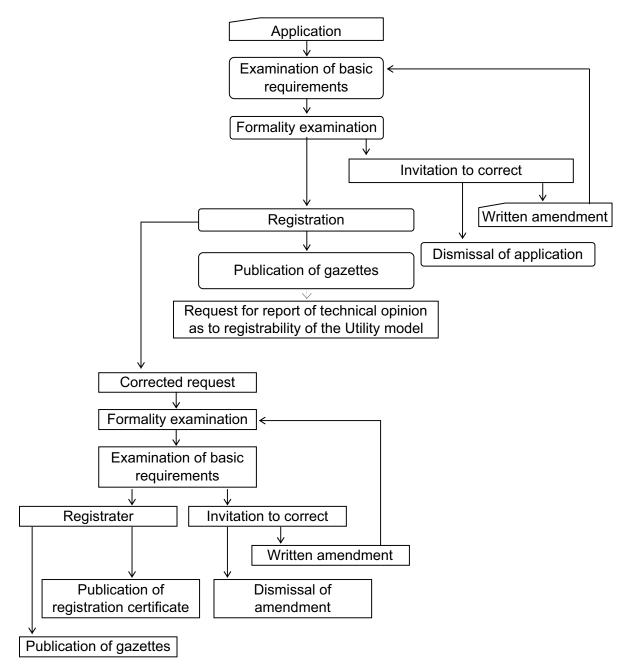

tion                 | 23,220,734  | 24,347,068  |
| Expenses for Reference Data Maintenance                                        | 9,043,025   | 9,102,257   |
| Necessary Expenses for Patent Process Computerization                          | 30,212,365  | 25,653,537  |
| Expenses for Facility Improvement                                              | 1,225,641   | 975,676     |
| Transfer to Special Account for National Debt Liquidation Fund                 | 40,279      | -           |
| Reserves                                                                       | 300,000     | 300,000     |
| Total Expenditure                                                              | 122,800,340 | 120,365,547 |

# Part **5** Statistical Data



1) Patent



# 2) Utility model (under New Law)



## 3) Design



# 4) Trademark