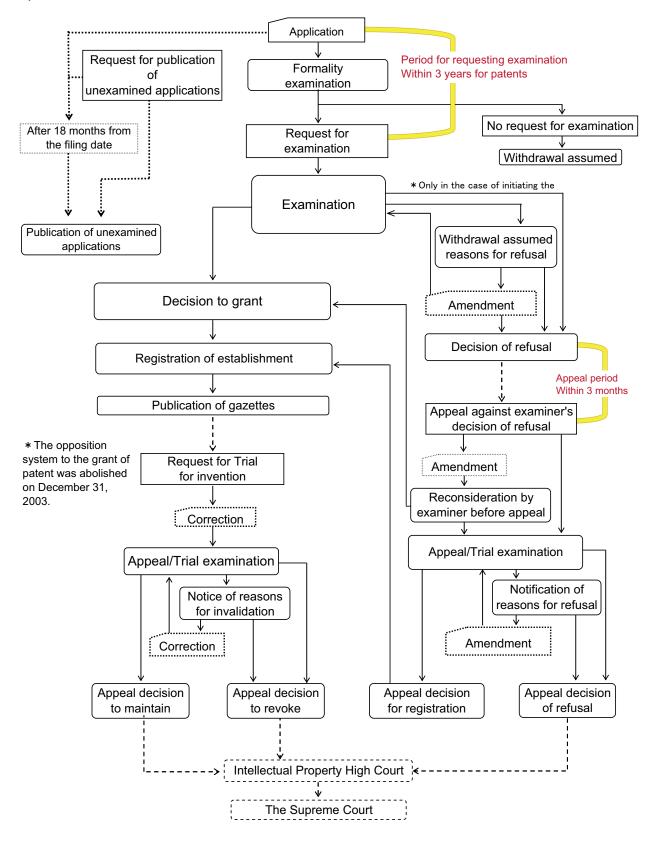

Examination and Appeal/ Trial Examination                 | 23,220,734  | 24,347,068  |
| Expenses for Reference Data Maintenance                                        | 9,043,025   | 9,102,257   |
| Necessary Expenses for Patent Process Computerization                          | 30,212,365  | 25,653,537  |
| Expenses for Facility Improvement                                              | 1,225,641   | 975,676     |
| Transfer to Special Account for National Debt Liquidation Fund                 | 40,279      | -           |
| Reserves                                                                       | 300,000     | 300,000     |
| Total Expenditure                                                              | 122,800,340 | 120,365,547 |

# Part **5** Statistical Data



1) Patent



# 2) Utility model (under New Law)



## 3) Design



# 4) Trademark