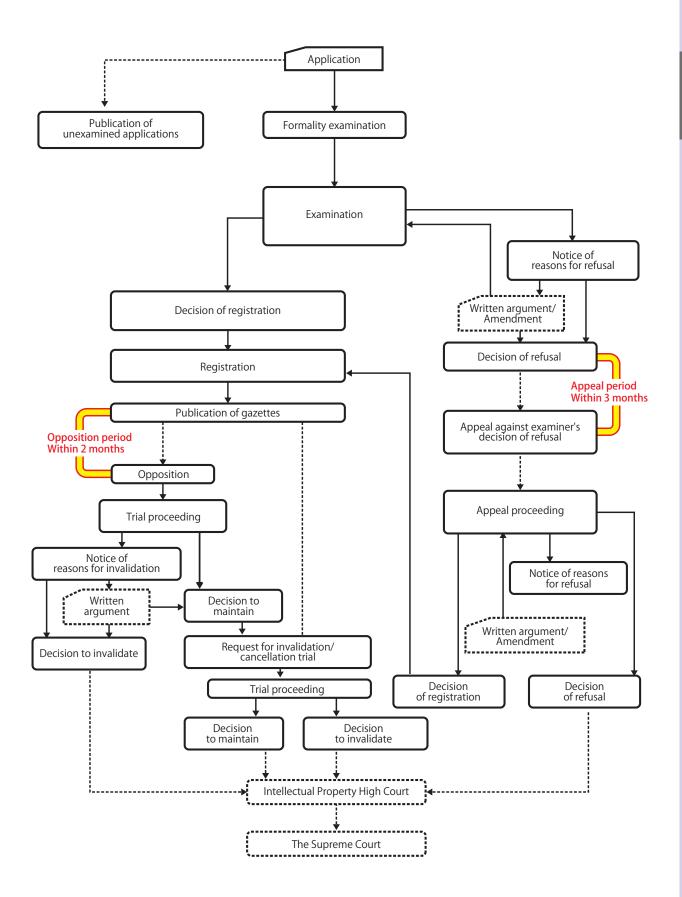

Examination and Appeal/Trial Examination                  | 24,347,068  | 25,485,462  |
| Expenses for Reference Data Maintenance                                        | 9,102,257   | 8,945,584   |
| Necessary Expenses for Patent Process Computerization                          | 25,653,537  | 24,255,371  |
| Expenses for Facility Improvement                                              | 975,676     | 1,210,643   |
| Reserves                                                                       | 300,000     | 300,000     |
| Total                                                                          | 120,365,547 | 119,085,753 |

### **Examination and Appeal/Trial Examination Flowchart**

#### 1) Patent



#### 2) Utility model (under New Law)



#### 3) Design



#### 4) Trademark



### **Schedule of Fees**

|       | plication                                                                                                                                                                                                             |                                                                                                                                                                        |
|-------|-----------------------------------------------------------------------------------------------------------------------------------------------------------------------------------------------------------------------|--------------------------------------------------------------------------------------------------------------------------------------------------------