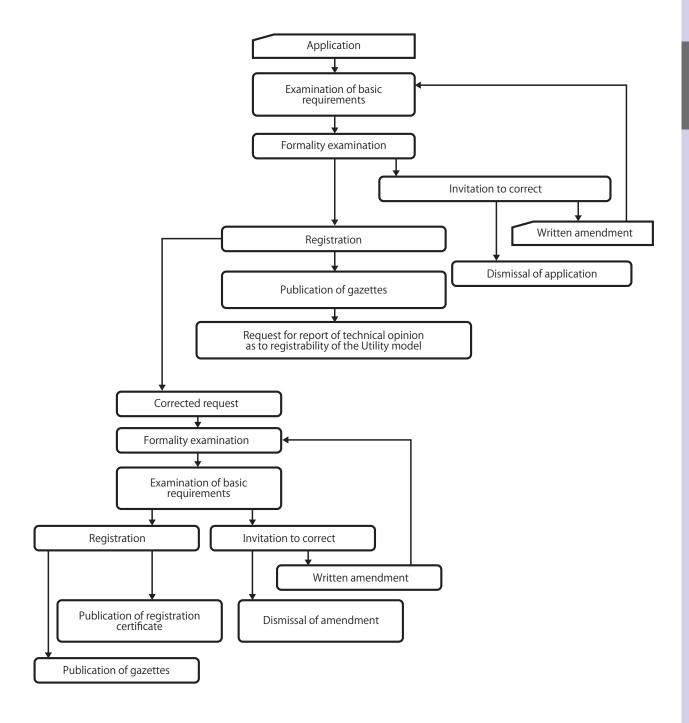

#### 3) Utility models under New Law

|      | Applications | Registrations | Request for report of technical<br>opinion on registrability<br>of the Utility models |
|------|--------------|---------------|---------------------------------------------------------------------------------------|
| 2000 | 9,550        | 9,038         | 1,797                                                                                 |
| 2001 | 8,778        | 8,762         | 1,389                                                                                 |
| 2002 | 8,587        | 7,651         | 1,553                                                                                 |
| 2003 | 8,155        | 7,669         | 1,186                                                                                 |
| 2004 | 7,983        | 7,356         | 1,061                                                                                 |
| 2005 | 11,386       | 10,569        | 1,151                                                                                 |
| 2006 | 10,965       | 10,591        | 1,091                                                                                 |
| 2007 | 10,315       | 10,080        | 905                                                                                   |
| 2008 | 9,452        | 8,917         | 746                                                                                   |
| 2009 | 9,507        | 9,019         | 677                                                                                   |