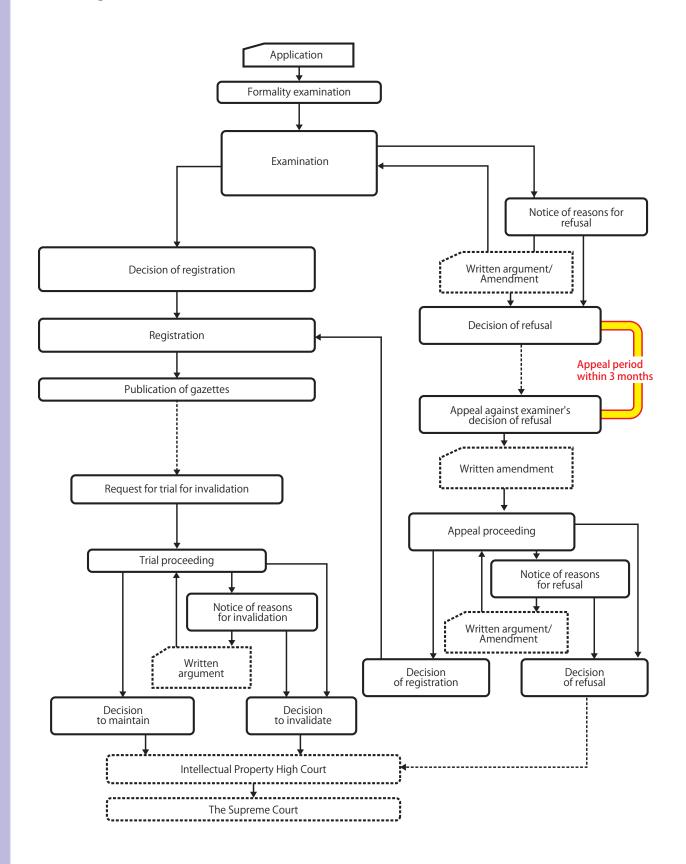

#### 5) Designs

|      | Applications | First actions | Decision of registration | Registrations |
|------|--------------|---------------|--------------------------|---------------|
| 2000 | 38,496       | 47,003        | 37,373                   | 40,037        |
| 2001 | 39,423       | 40,062        | 31,678                   | 32,934        |
| 2002 | 37,230       | 40,261        | 30,810                   | 31,503        |
| 2003 | 39,267       | 38,149        | 31,202                   | 31,342        |
| 2004 | 40,756       | 42,026        | 33,513                   | 32,681        |
| 2005 | 39,254       | 39,651        | 31,698                   | 32,633        |
| 2006 | 36,724       | 37,013        | 28,687                   | 29,689        |
| 2007 | 36,544       | 35,548        | 27,933                   | 28,289        |
| 2008 | 33,569       | 35,087        | 29,150                   | 29,382        |
| 2009 | 30,875       | 34,098        | 29,051                   | 28,812        |

(Note 1) Registrations include similar designs registered. (Note 2) The number of first actions indicates the number of first notices of examination results made by examiners - mainly a decision of registration or notification of reasons for refusal - which were sent to applicants.

#### 6) Trademarks

|      | Applications | First actions | Decision of registration | Registrations |
|------|--------------|---------------|--------------------------|---------------|
| 2000 | 145,668      | 122,681       | 95,423                   | 94,493        |
| 2001 | 123,754      | 142,380       | 104,269                  | 93,548        |
| 2002 | 117,406      | 145,859       | 113,853                  | 105,114       |
| 2003 | 123,325      | 138,717       | 112,366                  | 108,568       |
| 2004 | 128,843      | 126,284       | 100,889                  | 95,866        |
| 2005 | 135,776      | 122,858       | 97,939                   | 94,439        |
| 2006 | 135,777      | 139,443       | 109,415                  | 103,435       |
| 2007 | 143,221      | 123,943       | 98,545                   | 96,531        |
| 2008 | 119,185      | 138,451       | 107,780                  | 100,243       |
| 2009 | 110.841      | 128.605       | 113.103                  | 108.717       |

(Note 1) The number of registrations include the number of renewal registrations and defensive mark registrations.

(Note 2) The number of first actions indicates the number of first notices of examination results made by examiners - mainly a decision of registration or notification of reasons for refusal - which were sent to applicants.