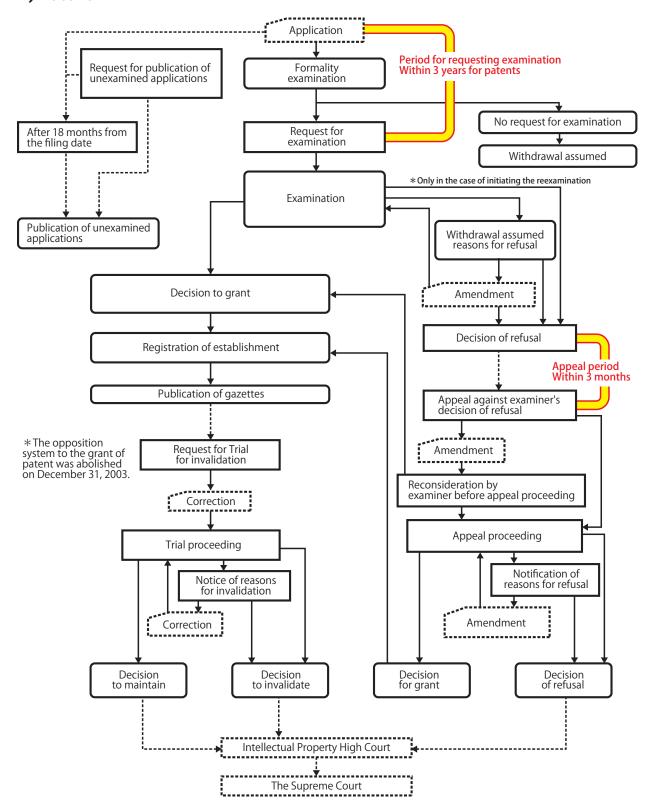

#### 1) Patents

|      | Applications | Requests for examination | First actions | Decision of registration | Registrations |
|------|--------------|--------------------------|---------------|--------------------------|---------------|
| 2000 | 436,865      | 261,690                  | 191,131       | 116,279                  | 125,880       |
| 2001 | 439,175      | 253,826                  | 196,288       | 107,581                  | 121,742       |
| 2002 | 421,044      | 237,345                  | 215,288       | 109,720                  | 120,018       |
| 2003 | 413,092      | 243,836                  | 226,420       | 111,276                  | 122,511       |
| 2004 | 423,081      | 328,105                  | 234,109       | 112,221                  | 124,192       |
| 2005 | 427,078      | 396,933                  | 243,548       | 111,179                  | 122,944       |
| 2006 | 408,674      | 382,116                  | 292,756       | 129,071                  | 141,399       |
| 2007 | 396,291      | 376,310                  | 307,665       | 146,383                  | 164,954       |
| 2008 | 391,002      | 347,836                  | 342,654       | 159,961                  | 176,950       |
| 2009 | 348,596      | 254,368                  | 361,439       | 178,227                  | 193,349       |

(Note) The number of first actions indicates the number of first notices of examination results made by examiners - mainly a decision to grant a patent or notification of reasons for refusal - which were sent to applicants.