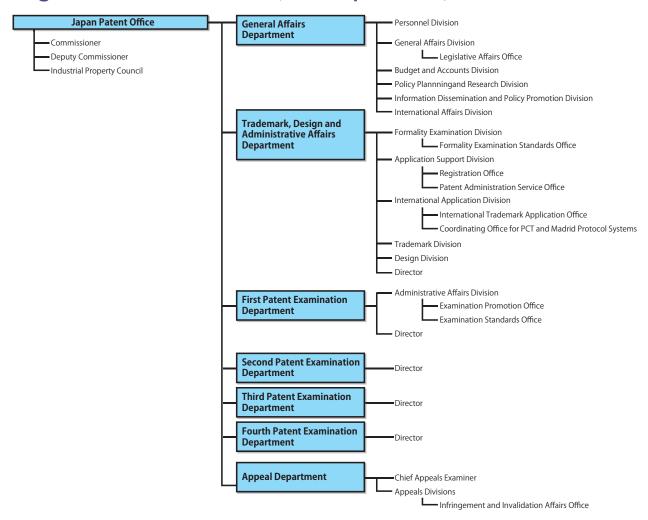

|
|                                       | Others                                                 | 8          | 1         | 1         | 2         | 3         |
|                                       | Total                                                  | 7,314      | 5,952     | 5,790     | 7,311     | 6,364     |
| • · · · · · · · · · · · · · · · · · · | International Trademark Application(Office of Origin)  | 839        | 875       | 1,005     | 1,265     | 1,310     |

(Note1)
The number of International trademark applications (Office of Origin) indicates the number of applications which were received by the JPO as Office of Origin.
(Note2)
The number of designated countries at the time of international application was counted.

### Organization of the JPO (as of April, 2010)



### **Regular Staff**

|                                | FY2006 | FY2007 | FY2008 | FY2009 | FY2010 |
|--------------------------------|--------|--------|--------|--------|--------|
| Total number of staff          | 2,716  | 2,800  | 2,901  | 2,904  | 2,903  |
| Examiners and Appeal examiners | 2,054  | 2,154  | 2,268  | 2,281  | 2,291  |
| Examiners                      | 1,668  | 1,768  | 1,882  | 1,894  | 1,904  |
| Patent/Utility model examiners | 1,468  | 1,567  | 1,680  | 1,692  | 1,703  |
| Design examiners               | 51     | 52     | 52     | 52     | 52     |
| Trademark examiners            | 149    | 149    | 150    | 150    | 149    |
| Appeal examiners               | 386    | 386    | 386    | 387    | 387    |
| Clerical staff                 | 662    | 646    | 63