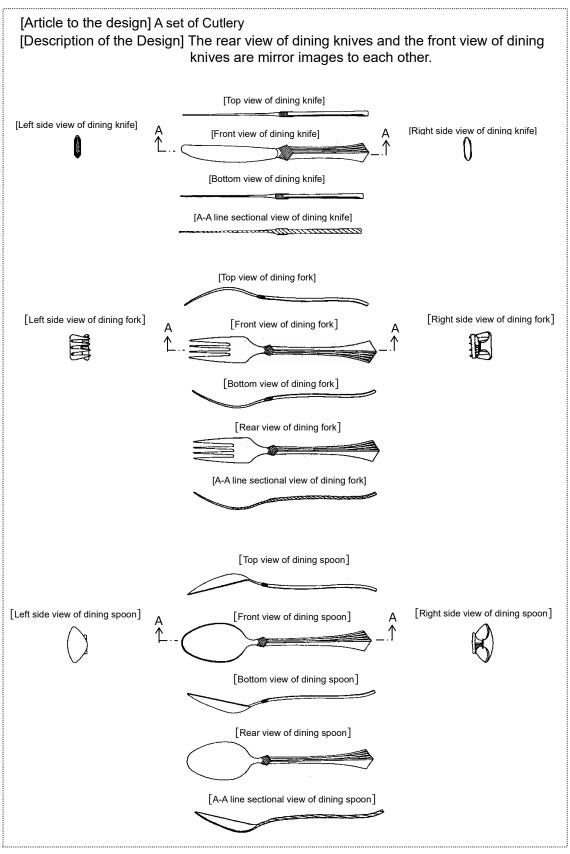

## 16.2 Points to be noted in making statements in drawings, etc.

- (1) How to depict drawings, etc.
  - (i) If the design for a set of articles can be sufficiently represented by showing the individual shapes, etc. of each article, etc. constituting the set of articles, applicants prepare the six views, etc. for each article, etc. constituting the set of articles.
  - (ii) If the "design for a set of articles" shows a sense of unity when all articles, etc. are combined, in addition to preparing the six views, etc. for each article, etc. constituting the set of articles, applicants prepare views necessary to sufficiently represent the shape, etc. when all constituent articles, etc. are combined.

#### (2) Indication of view

- (i) As for indications of view indicating each constituent article, etc., applicants prepare indications of view ("front view of ○○," "rear view of ○○," etc.) showing the name of the depicted constituent articles or the usage of the buildings or graphic images (see Part I, Chapter 1, 1.1 (1) "The article to the design, the usage of the building or graphic image to the design").
- (ii) If articles, etc. to the design of constituent articles, etc. are the same, applicants prepare indications of view in such a way that there is no duplication (e.g. "front view of chair 1" and "front view of chair 2").
- (iii) When preparing indications of view if a sense of unity is shown when all articles, etc. are combined, applicants state the "set of six views" for the combined state as "front view," "rear view," etc., and for each constituent article, etc., state as "front view of ○○," etc.

<Fig. 3.16-1> Example of statements in drawings depicting only the shape, etc. of each article that constitutes a set of articles

<Fig. 3.16-2> Example of statements in drawings when the shape, etc. in the combined state must also be depicted