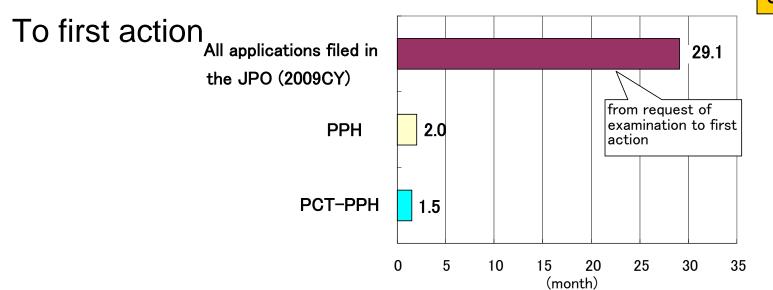

# I. PPH Statistics of the JPO

II. Advantages of the PPH

Average pendency from PPH request (substantial examination)

JPO as OSF