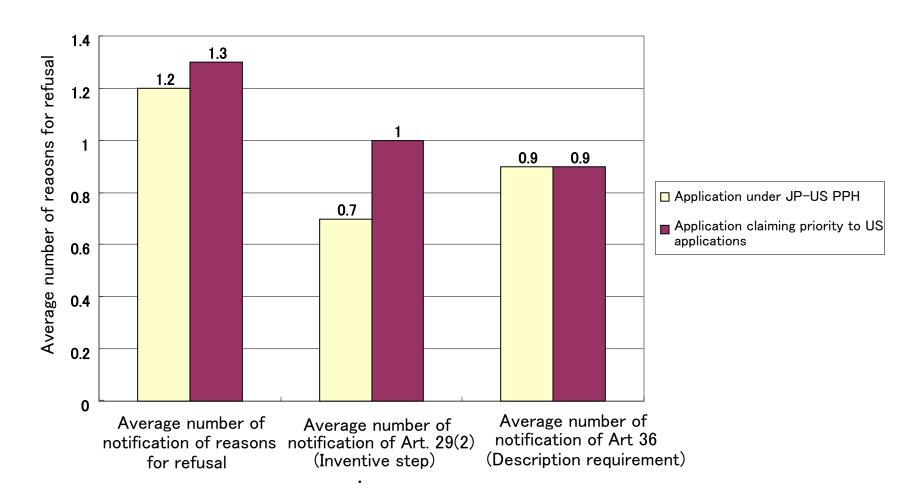

|  |
| 2       | International Business Machines Corporation       |  |
| 3       | General Electronic Company                        |  |
| 4       | SanDisk Corporation                               |  |
| 5       | Apple Inc.                                        |  |
| 6       | Altera Corporation                                |  |
| 7       | Honda Motor Co.,Ltd.                              |  |
| 8       | GE Medical Systems Global Technology Company LLC. |  |
| 9       | Cree Inc.                                         |  |
| 9       | Applied Materials Inc.                            |  |

# I. PPH Statistics of the JPO

II. Advantages of the PPH

Average pendency from PPH request (substantial examination)

JPO as OSF







### Average number of office actions

JPO as OSF



### Grant rate

JPO as OSF



### First action allowance rate

JPO as OSF



## I. PPH Statistics of the JPO

II. Advantages of the PPH

### **Future of the PPH**

- Discussion at the 3<sup>rd</sup> Plurilateral PPH Working Level Meeting-

## Main topics

- 1. Relaxing priority requirements
- 2. Simplifying / Streamlining filing requirements
- 3. Providing users information of the different practices between Offices
- 4. Enhancing user outreach

# Thank you for your attention.