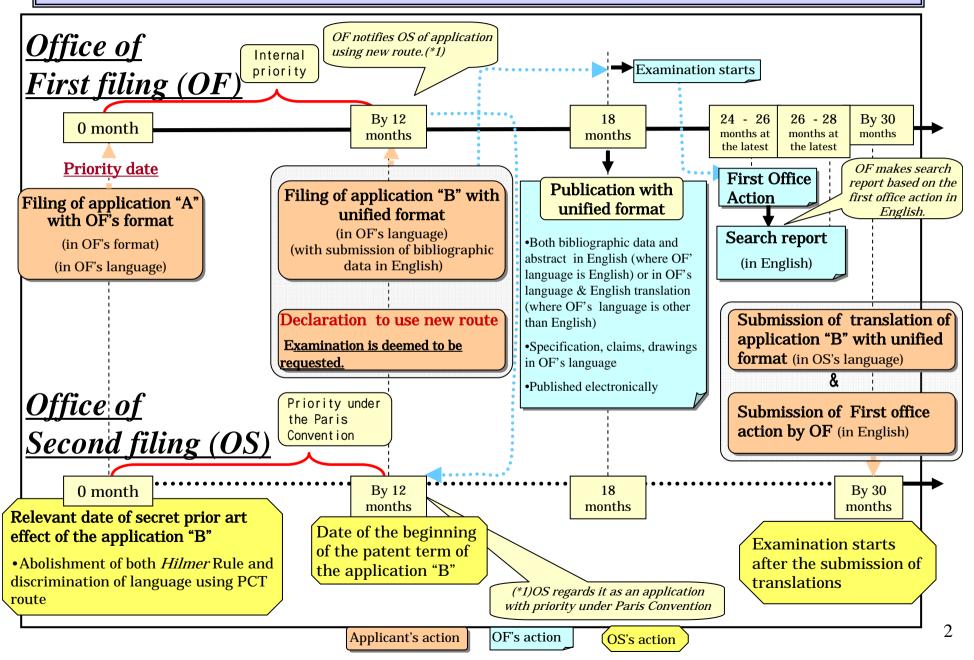

## **New Route Proposal**



## New Route Proposal (With Claiming Priority)



## Comparison of characteristics among 3 routes

|                | Use                           |               | Advantages                                                                                                                                                                                                                                                                                                                                                                                                                | Disadvantages                                                                                                      |
|----------------|-------------------------------|---------------|---------------------------------------------------------------------------------------