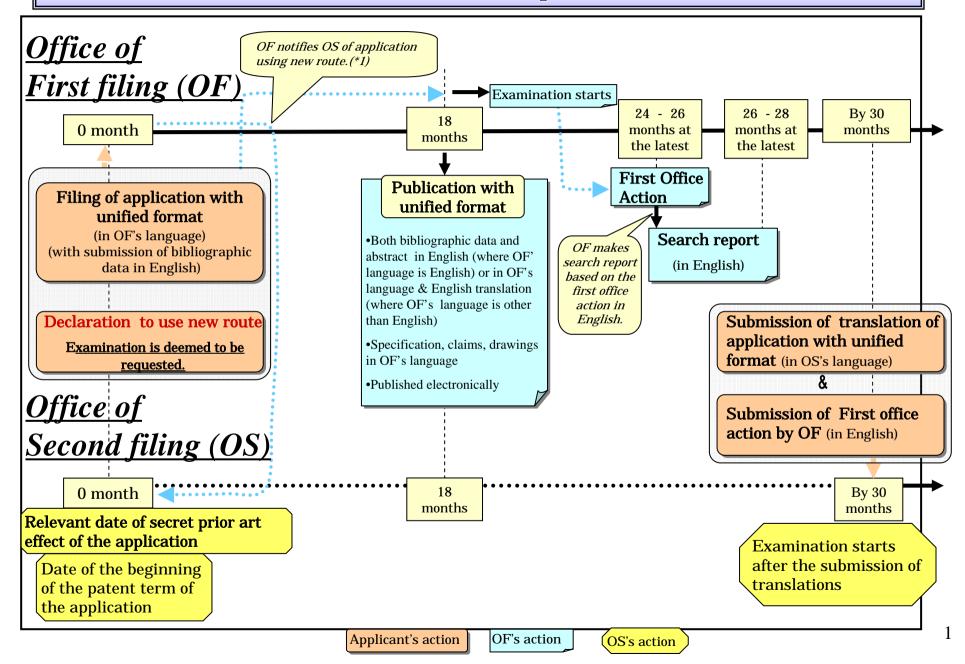

## **New Route Proposal**



## New Route Proposal (With Claiming Priority)



## Comparison of characteristics among 3 routes

|                | Use                           |               | Advantages                                                                                                                                                                                                                                                                                                                                                                                                                | Disadvantages                                                                                                      |
|----------------|-------------------------------|---------------|-------------------------------------